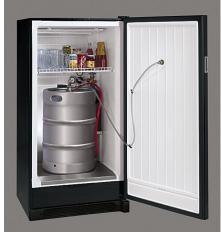

- Accommodates a keg of up to one-half barrel or 16 gallons, cans, bottles and more
- Includes an empty 5# CO<sub>2</sub> tank
- Pressurized Tap System (includes: Tap, Regulator, Faucet, Hoses and CO2 Canister)
- Stylish stainless steel front door with black pocket handle and integrated beer tap
- Two adjustable, coated wire shelves for additional beverage storage above the keg
- Accessory kit with additional shelving is available to convert into a more conventional refrigerator
- Heavy duty casters to roll the beverage center from room to room
- Reinforced cabinet structure and interior liner bottom
- Height 54 ½", Width 28", Depth 26"